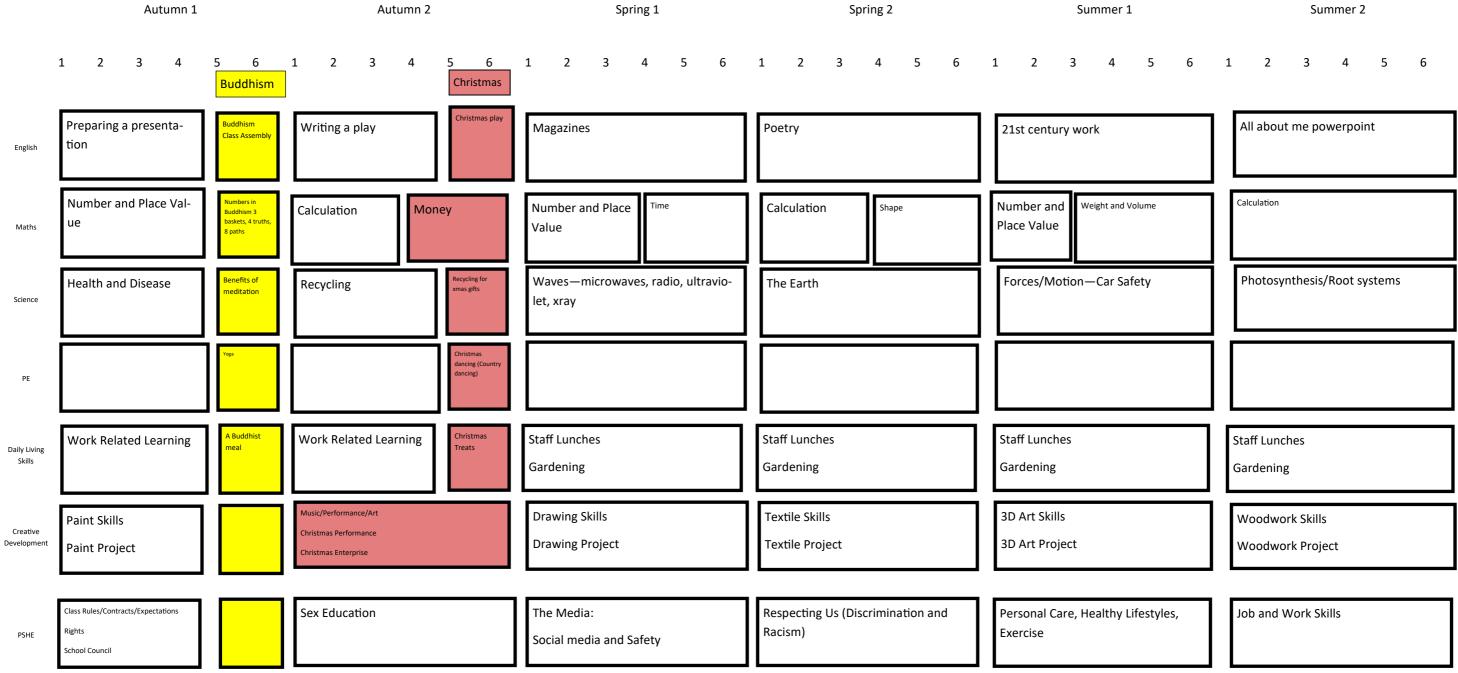

KS4 Year 2 Overview

RE—Sikhism, Buddhism, Christianity

PE—Girls Sport, KS3 and 4 swimming, External Coaches for Football, Cricket, Rugby, Karate